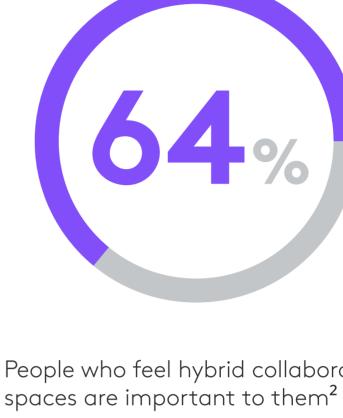

HOME

62%

hybrid meetings<sup>2</sup>

People who value single-

person focus rooms for

TRANSFORM ALL

WORKSTATIONS.

**SPACES INTO** 