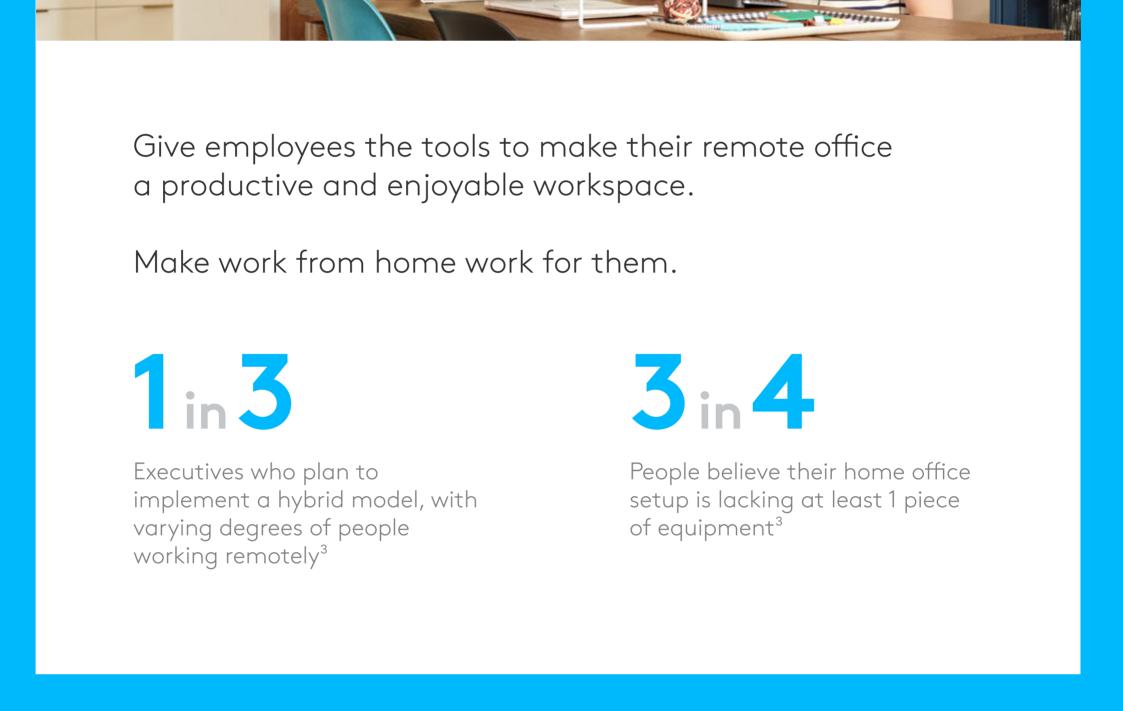

HOME

62%

hybrid meetings<sup>2</sup>

People who value single-

person focus rooms for

TRANSFORM ALL

WORKSTATIONS.

**SPACES INTO** 