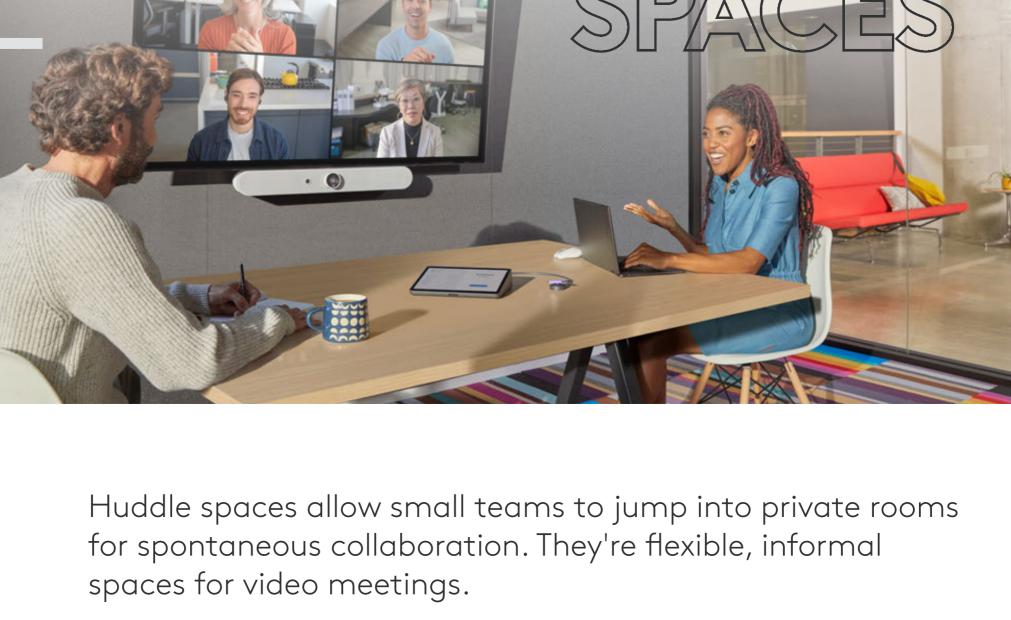

Employees who say the office

is important for collaborating

with team members and

commute worthwhile.

They're places to bond, build

relationships, and make the

virtual meetups.

HUDDLE

Employees who would go to

the office more if they knew

their team members would

be there<sup>4</sup>

Business meetings that involve 2 to that will take place in huddle 4 people<sup>6</sup> rooms by 2023<sup>5</sup>