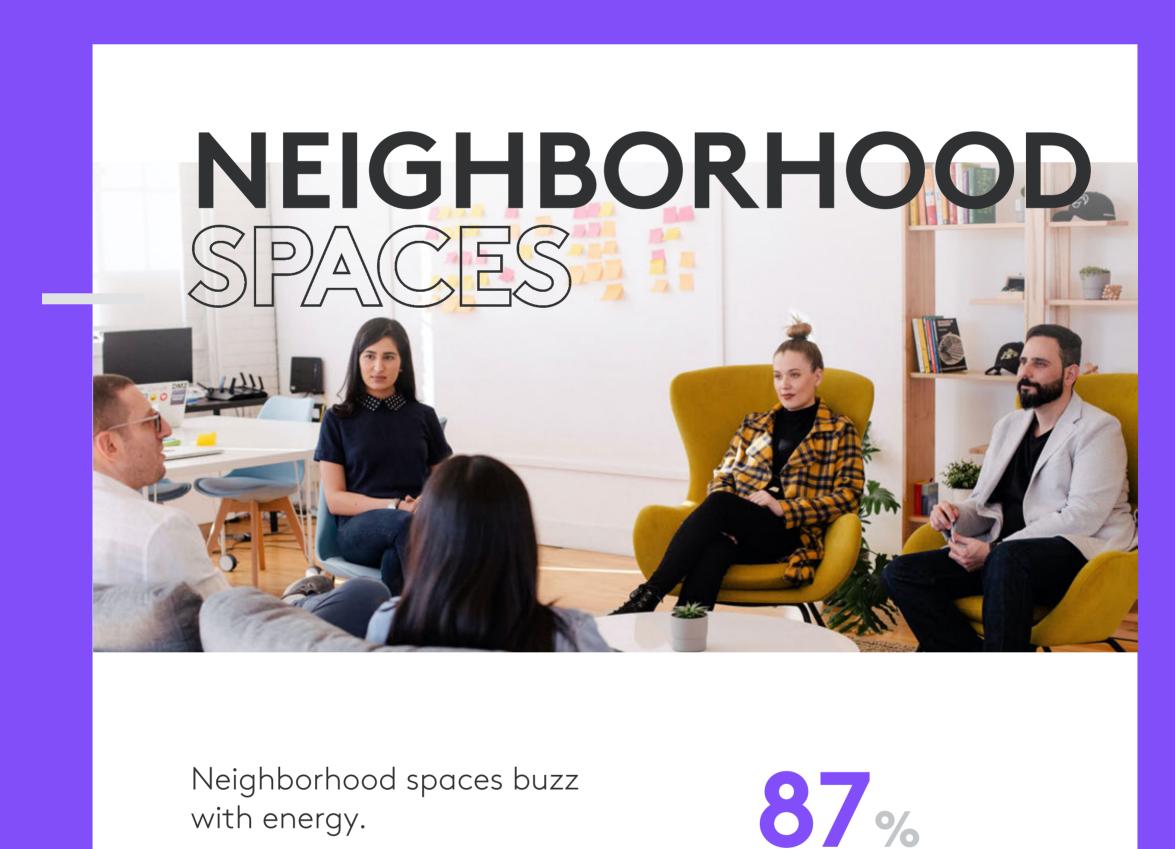

**BECAUSE WORK** HAPPENS ANYWHERE AND EVERYWHERE.

collaboration and community, and they make work more fulfilling — and a lot more fun.

They encourage group

with energy.

SOCIAL

building relationships<sup>4</sup>

Employees who say the office

is important for collaborating

with team members and

commute worthwhile.

They're places to bond, build

relationships, and make the

virtual meetups.

HUDDLE

Employees who would go to

the office more if they knew

their team members would

be there<sup>4</sup>

Business meetings that involve 2 to that will take place in huddle 4 people<sup>6</sup> rooms by 2023<sup>5</sup>